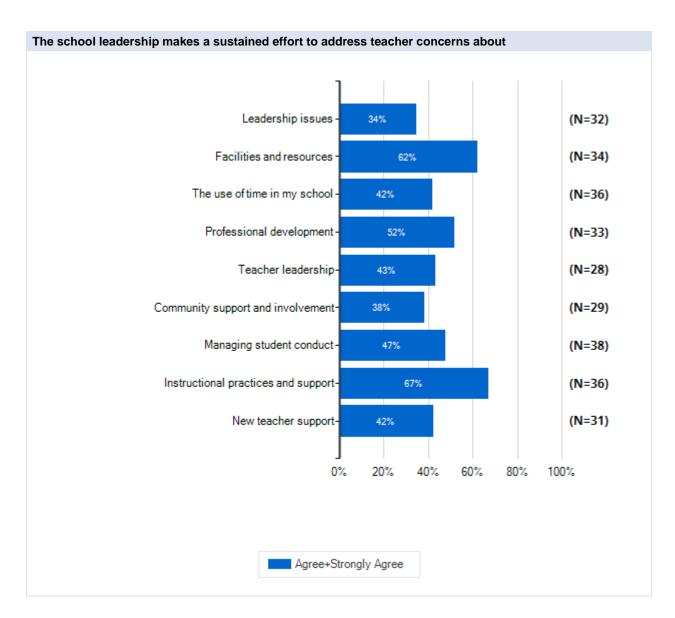

# Please rate how strongly you agree or disagree with the following statements about teacher leadership in your school. (Teachers mean a majority of teachers in your school.)