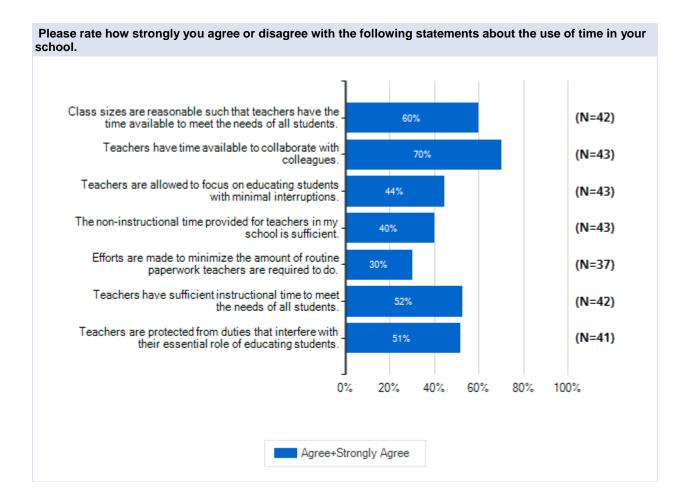

# 2015 NCTWCS K12 Insight Managed Project

Survey Results

**Lowes Grove Middle** 

Durham Public Schools April 6 - May 1, 2015







**Note:** Multiple answers per participant possible. Percentages added may exceed 100 since a participant may select more than one answer for this question.





















### In an AVERAGE WEEK, how much time do you devote to the following activities during the school day (i.e., time for which you are under contract to be at the school)?





## Please rate how strongly you agree or disagree with the following statements about your school facilities and resources. (Teachers means a majority of teachers in your school.)



# Please rate how strongly you agree or disagree with the following statements about community support and involvement in your school.



# Please rate how strongly you agree or disagree with the following statements about managing student conduct in your school.



# Please rate how strongly you agree or disagree with the following statements about teacher leadership in your school. (Teachers mean a majority of teachers in your school.)