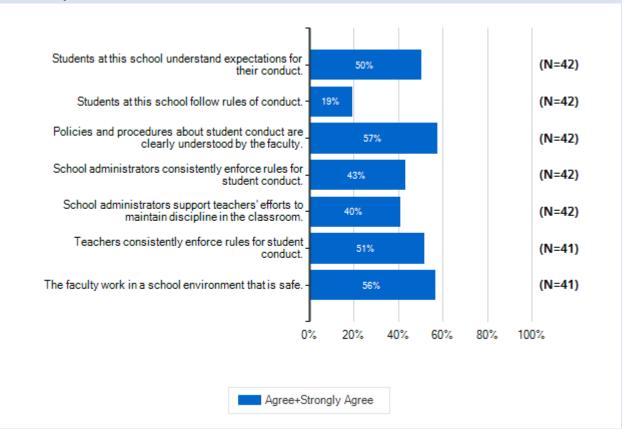

# Please rate how strongly you agree or disagree with the following statements about managing student conduct in your school.