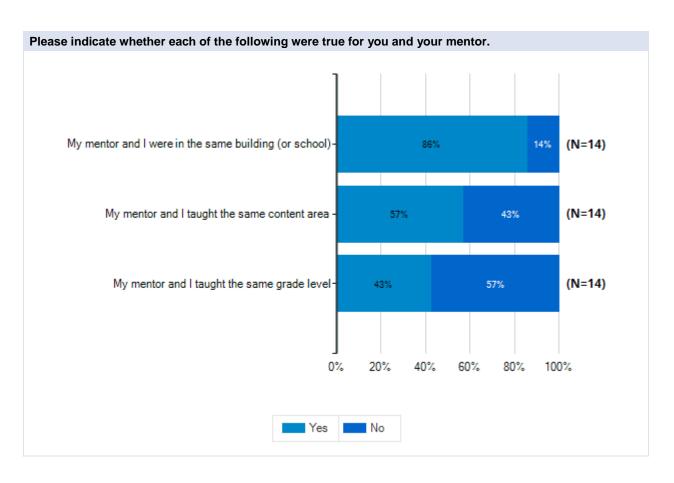

# 2015 NCTWCS K12 Insight Managed Project

Survey Results

**Lowes Grove Middle** 

Durham Public Schools April 6 - May 1, 2015







**Note:** Multiple answers per participant possible. Percentages added may exceed 100 since a participant may select more than one answer for this question.





















### In an AVERAGE WEEK, how much time do you devote to the following activities during the school day (i.e., time for which you are under contract to be at the school)?





## Please rate how strongly you agree or disagree with the following statements about your school facilities and resources. (Teachers means a majority of teachers in your school.)



# Please rate how strongly you agree or disagree with the following statements about community support and involvement in your school.



# Please rate how strongly you agree or disagree with the following statements about managing student conduct in your school.



# Please rate how strongly you agree or disagree with the following statements about teacher leadership in your school. (Teachers mean a majority of teachers in your scho