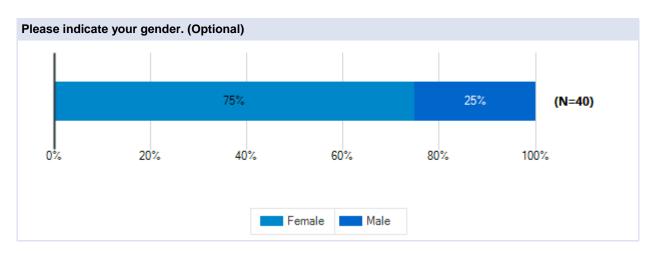

# 2015 NCTWCS K12 Insight Managed Project

Survey Results

**Lowes Grove Middle** 

Durham Public Schools April 6 - May 1, 2015

**Note:** Multiple answers per participant possible. Percentages added may exceed 100 since a participant may select more than one answer for this question.