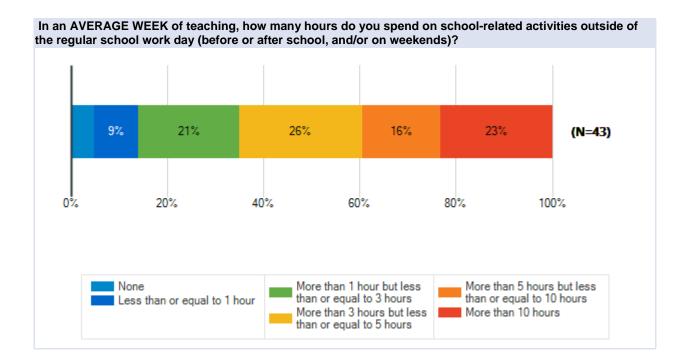

# 2015 NCTWCS K12 Insight Managed Project

Survey Results

**Lowes Grove Middle** 

Durham Public Schools April 6 - May 1, 2015

**Note:** Multiple answers per participant possible. Percentages added may exceed 100 since a participant may select more than one answer for this question.