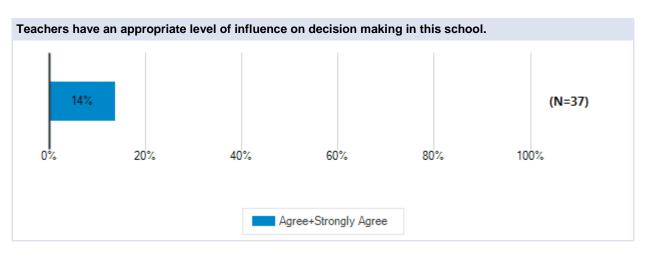

# Please rate how strongly you agree or disagree with the following statements about teacher leadership in your school. (Teachers mean a majority of teachers in your school.)