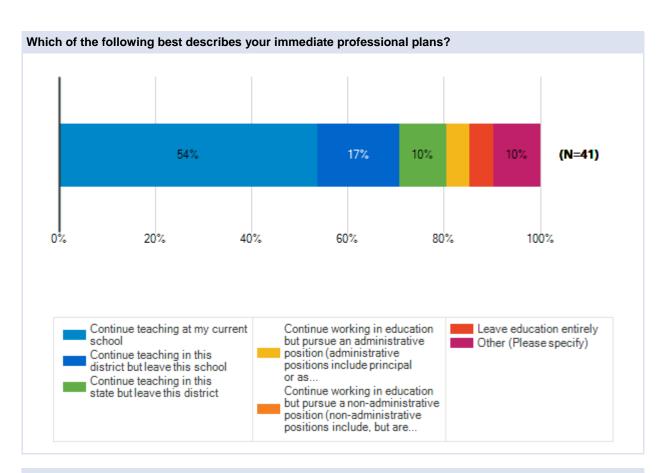

# Please rate how strongly you agree or disagree with the following statements about instructional practices and support in your school.

Which aspect of your teaching conditions most affects your willingness to keep teaching at your school?