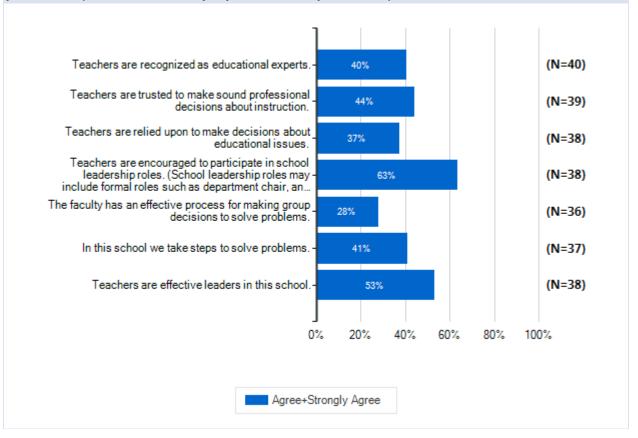

# Please rate how strongly you agree or disagree with the following statements about teacher leadership in your school. (Teachers mean a majority of teachers in your school.)