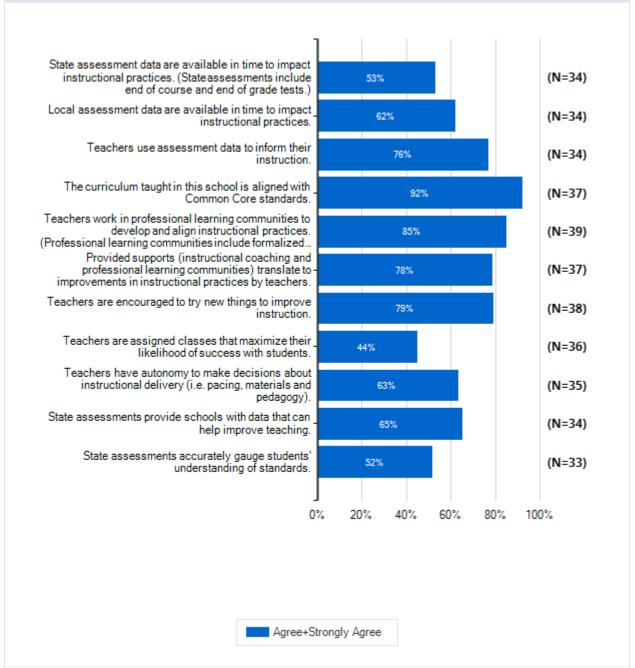

# Please rate how strongly you agree or disagree with the following statements about instructional practices and support in your school.

Which aspect of your teaching conditions most affects your willingness to keep teaching at your school?