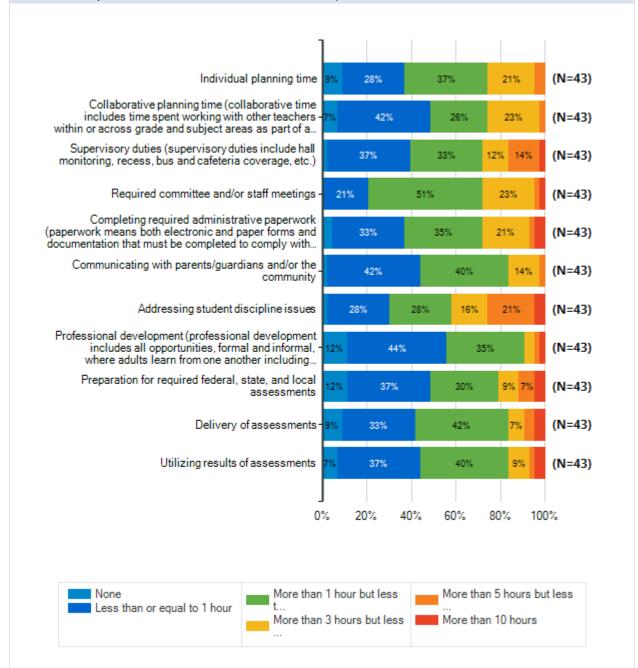

### In an AVERAGE WEEK, how much time do you devote to the following activities during the school day (i.e., time for which you are under contract to be at the school)?