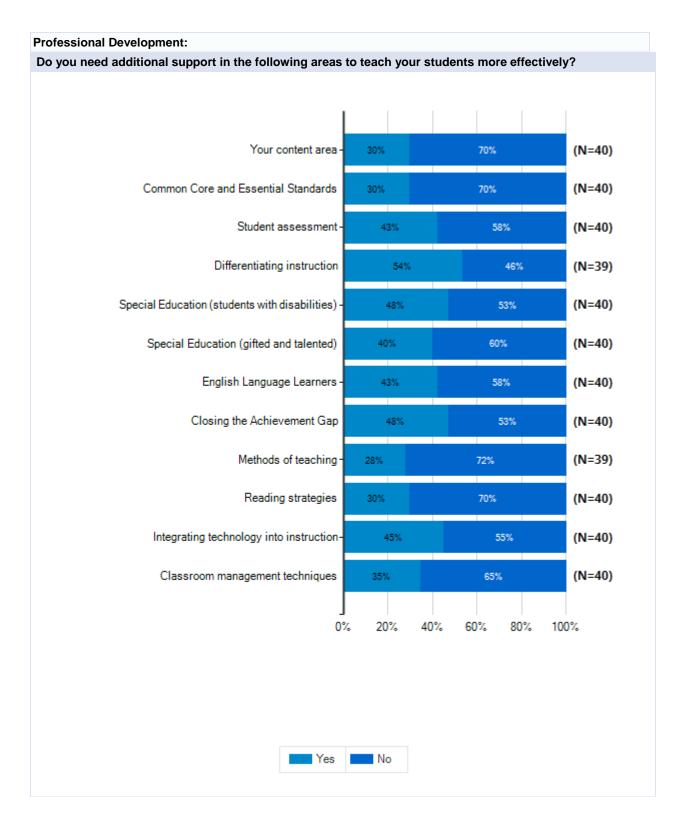

### Please rate how strongly you agree or disagree with the following statements about professional development in your school.