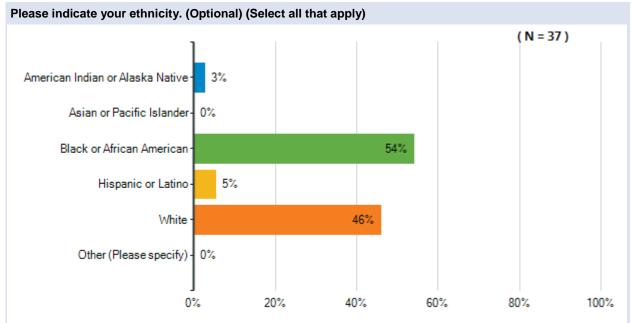

# 2015 NCTWCS K12 Insight Managed Project

Survey Results

**Lowes Grove Middle** 

Durham Public Schools April 6 - May 1, 2015

**Note:** Multiple answers per participant possible. Percentages added may exceed 100 since a participant may select more than one answer for this question.