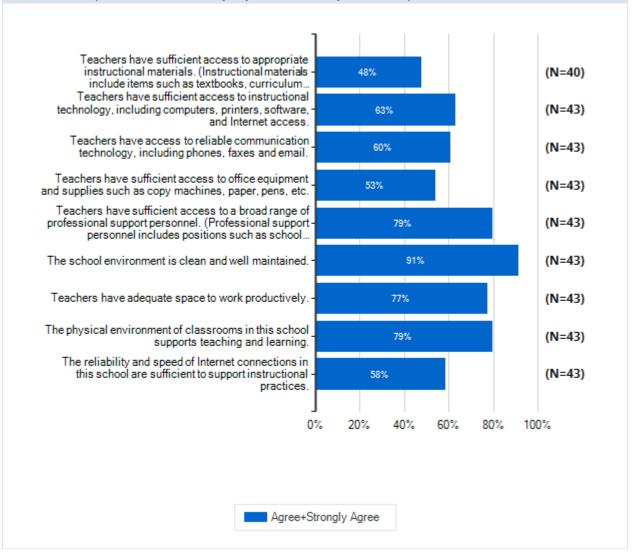

## Please rate how strongly you agree or disagree with the following statements about your school facilities and resources. (Teachers means a majority of teachers in your school.)