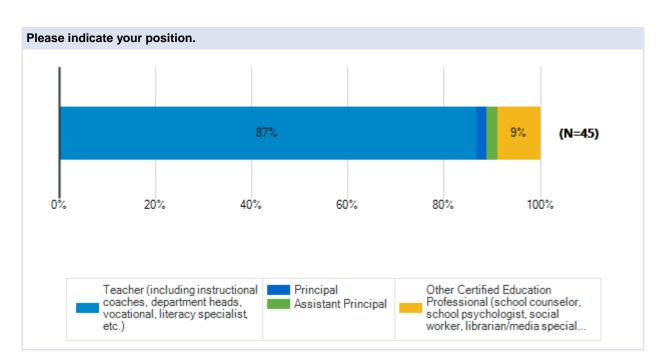

# 2015 NCTWCS K12 Insight Managed Project

Survey Results

**Lowes Grove Middle** 

Durham Public Schools April 6 - May 1, 2015

**Note:** Multiple answers per participant possible. Percentages added may exceed 100 since a participant may select more than one answer for this question.