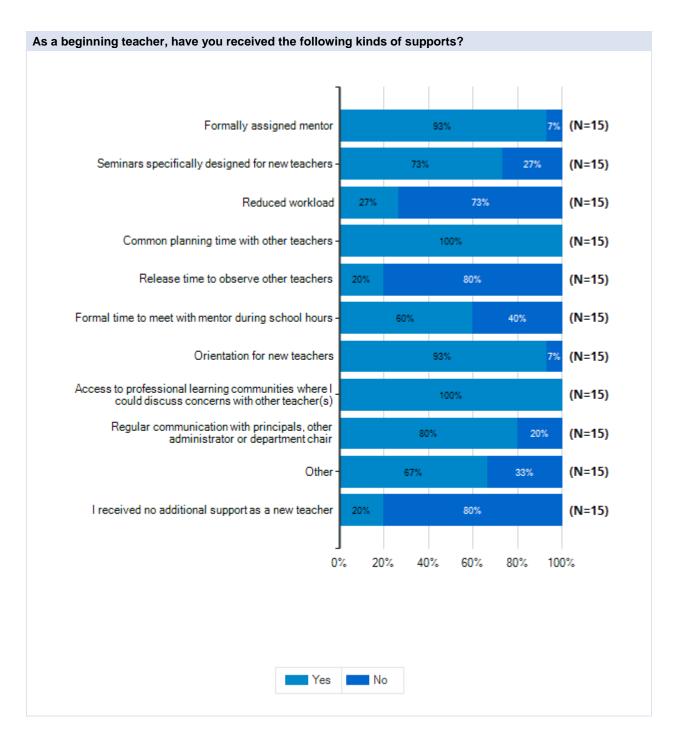

# 2015 NCTWCS K12 Insight Managed Project

Survey Results

**Lowes Grove Middle** 

Durham Public Schools April 6 - May 1, 2015

**Note:** Multiple answers per participant possible. Percentages added may exceed 100 since a participant may select more than one answer for this question.