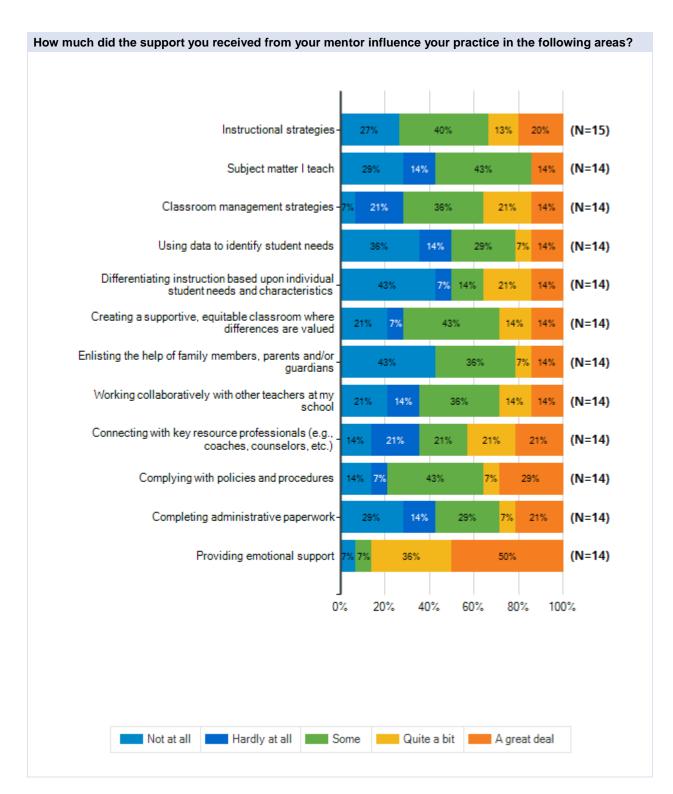

# 2015 NCTWCS K12 Insight Managed Project

Survey Results

**Lowes Grove Middle** 

Durham Public Schools April 6 - May 1, 2015







**Note:** Multiple answers per participant possible. Percentages added may exceed 100 since a participant may select more than one answer for this question.





















### In an AVERAGE WEEK, how much time do you devote to the following activities during the school day (i.e., time for which you are under contract to be at the school)?





## Please rate how strongly you agree or disagree with the following statements about your school facilities and resources. (Teachers means a majority of teachers in your school.)



# Please rate how strongly you agree or disagree with the following statements about community support and involvement in your school.



# Please rate how strongly you agree or disagree with the following statements about managing student conduct in your school.



# Please rate how strongly you agree or disagree with the following statements about teacher leadership in your school. (Teachers mean a majority of teachers in your sc