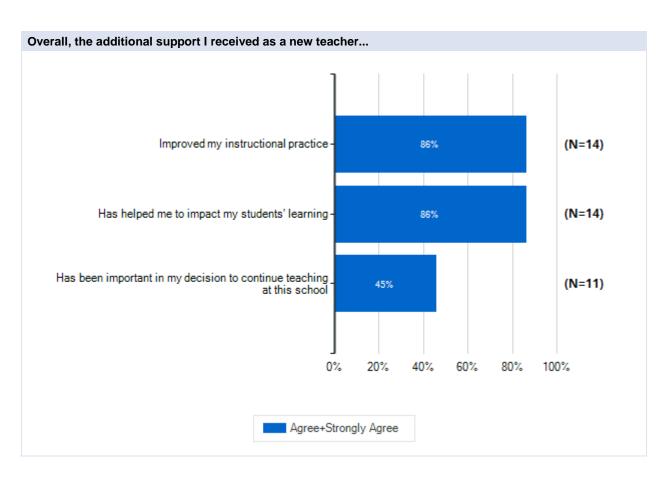

# 2015 NCTWCS K12 Insight Managed Project

Survey Results

**Lowes Grove Middle** 

Durham Public Schools April 6 - May 1, 2015







**Note:** Multiple answers per participant possible. Percentages added may exceed 100 since a participant may select more than one answer for this question.





















### In an AVERAGE WEEK, how much time do you devote to the following activities during the school day (i.e., time for which you are under contract to be at the school)?





## Please rate how strongly you agree or disagree with the following statements about your school facilities and resources. (Teachers means a majority of teachers in your school.)



# Please rate how strongly you agree or disagree with the following statements about community support and involvement in your school.



# Please rate how strongly you agree or disagree with the following statements about managing student conduct in your school.



# Please rate how strongly you agree or disagree with the following statements about teacher leadership in your school. (Teachers mean a majority of teachers in your school