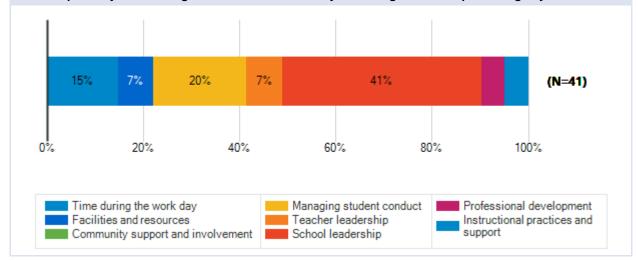

# Please rate how strongly you agree or disagree with the following statements about instructional practices and support in your school.

Which aspect of your teaching conditions most affects your willingness to keep teaching at your school?