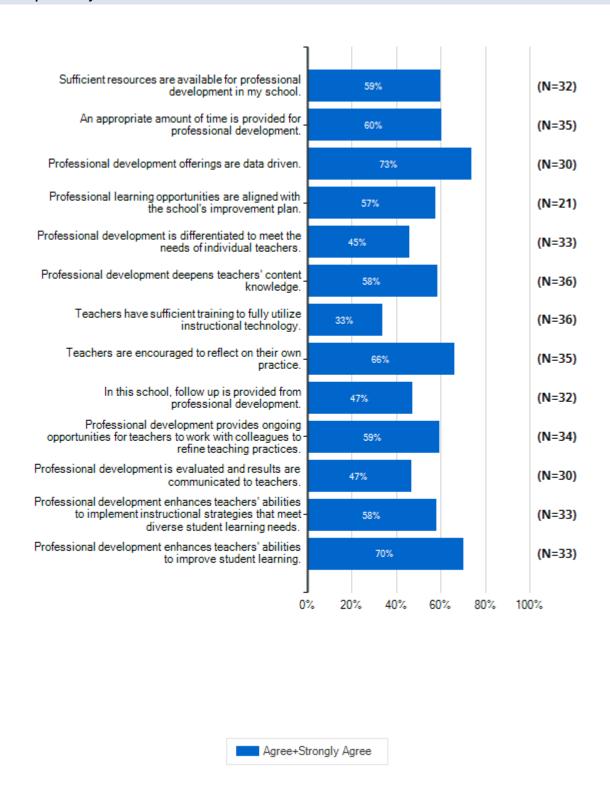

### Please rate how strongly you agree or disagree with the following statements about professional development in your school.