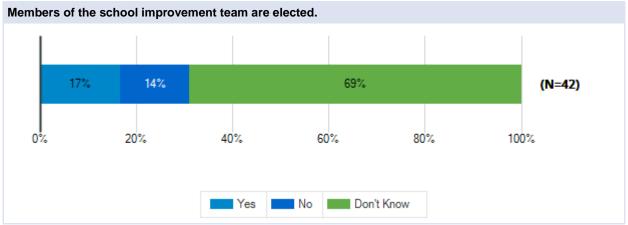

an AVERAGE WEEK, how much time do you devote to the following activities during the school day (i.e., time for which you are under contract to be at the school)?





## Please rate how strongly you agree or disagree with the following statements about your school facilities and resources. (Teachers means a majority of teachers in your school.)



# Please rate how strongly you agree or disagree with the following statements about community support and involvement in your school.



# Please rate how strongly you agree or disagree with the following statements about managing student conduct in your school.



# Please rate how strongly you agree or disagree with the following statements about teacher leadership in your school. (Teachers mean a majority of teachers in your school.)













### Please rate how strongly you agree or disagree with the following statements about professional development in your school.







# Please rate how strongly you agree or disagree with the following statements about instructional practices and support in your school.





Which aspect of your teaching conditions most affects your willingness to keep teaching at your school?





Overall, my school is a good place to work and learn.