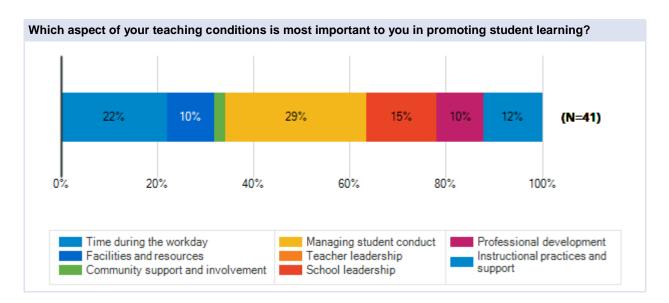

# Please rate how strongly you agree or disagree with the following statements about instructional practices and support in your school.

Which aspect of your teaching conditions most affects your willingness to keep teaching at your school?