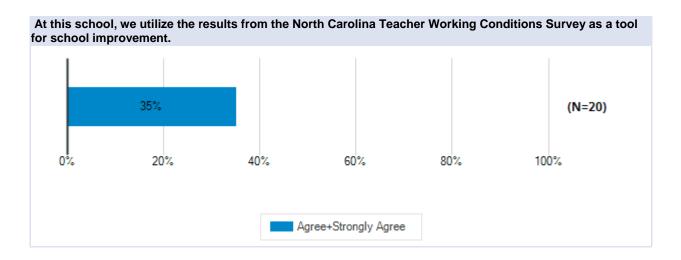

port and involvement in your school.



# Please rate how strongly you agree or disagree with the following statements about managing student conduct in your school.



# Please rate how strongly you agree or disagree with the following statements about teacher leadership in your school. (Teachers mean a majority of teachers in your school.)













### Please rate how strongly you agree or disagree with the following statements about professional development in your school.







# Please rate how strongly you agree or disagree with the following statements about instructional practices and support in your school.





Which aspect of your teaching conditions most affects your willingness to keep teaching at your school?





Overall, my school is a good place to work and learn.