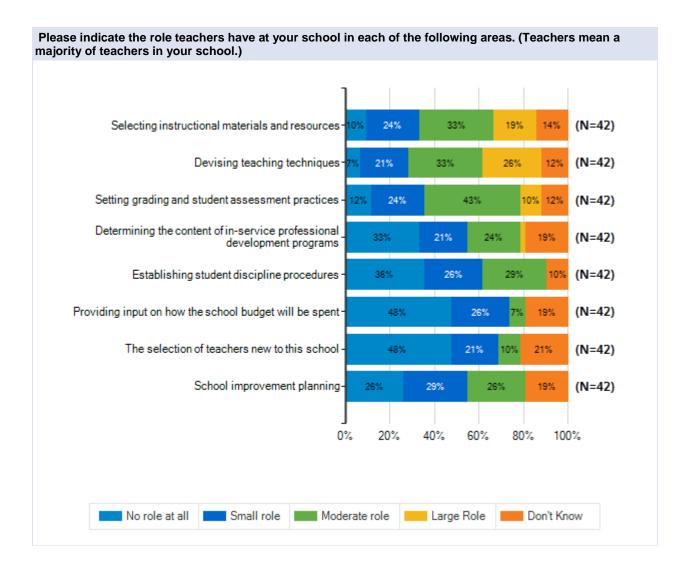

# Please rate how strongly you agree or disagree with the following statements about teacher leadership in your school. (Teachers mean a majority of teachers in your school.)