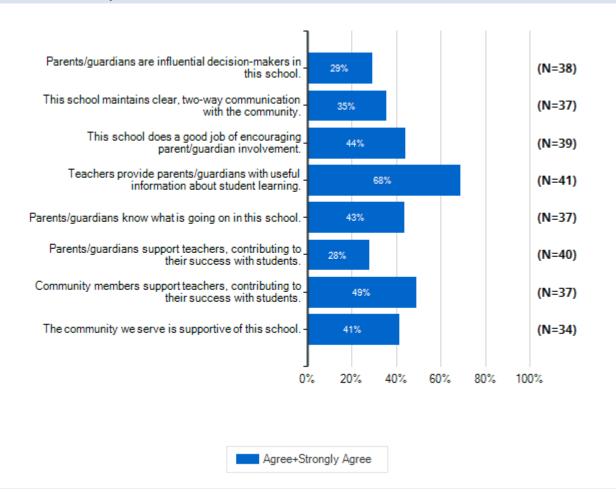

# Please rate how strongly you agree or disagree with the following statements about community support and involvement in your school.