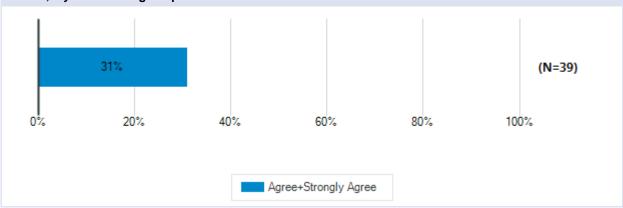

upport and involvement in your school.



# Please rate how strongly you agree or disagree with the following statements about managing student conduct in your school.



# Please rate how strongly you agree or disagree with the following statements about teacher leadership in your school. (Teachers mean a majority of teachers in your school.)













### Please rate how strongly you agree or disagree with the following statements about professional development in your school.







# Please rate how strongly you agree or disagree with the following statements about instructional practices and support in your school.





Which aspect of your teaching conditions most affects your willingness to keep teaching at your school?





Overall, my school is a good place to work and learn.