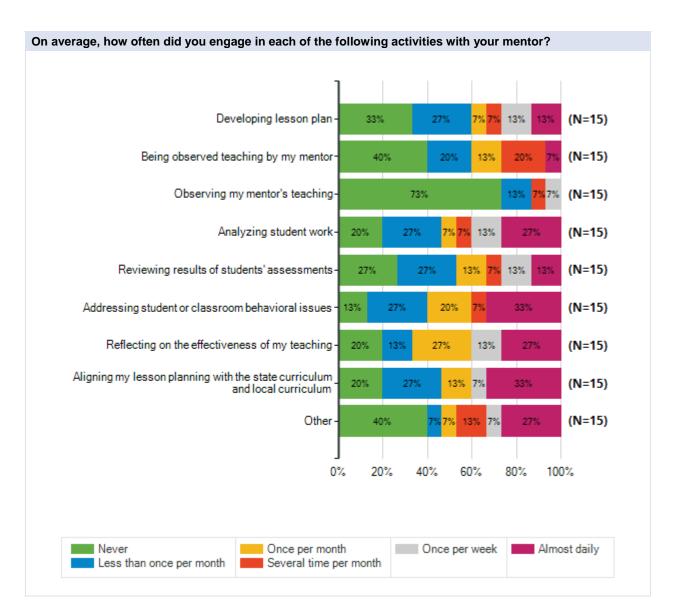

# 2015 NCTWCS K12 Insight Managed Project

Survey Results

**Lowes Grove Middle** 

Durham Public Schools April 6 - May 1, 2015

**Note:** Multiple answers per participant possible. Percentages added may exceed 100 since a participant may select more than one answer for this question.