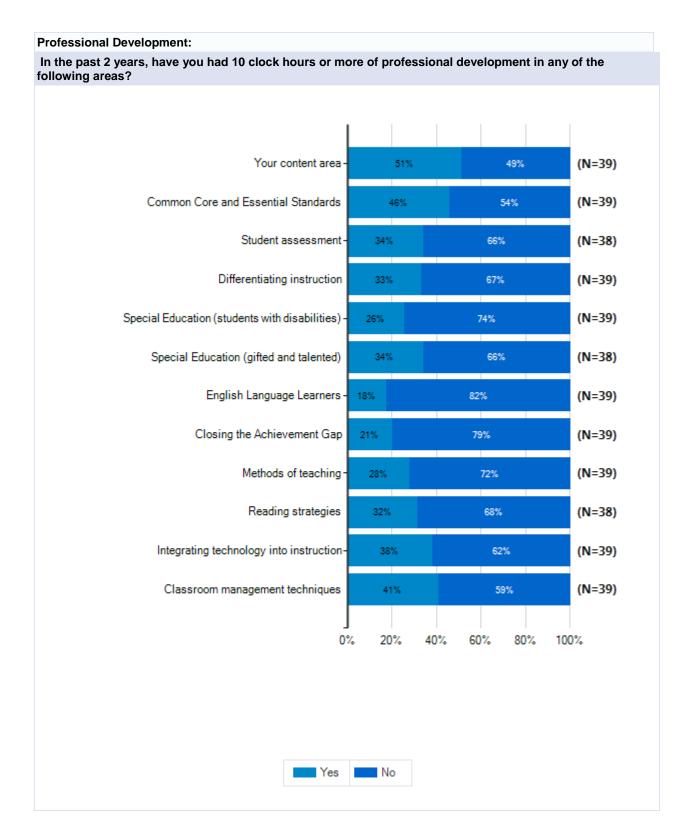

### Please rate how strongly you agree or disagree with the following statements about professional development in your school.