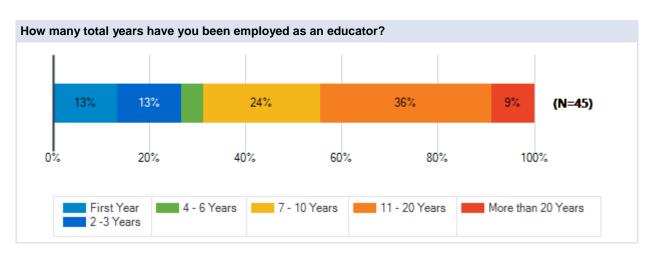

# 2015 NCTWCS K12 Insight Managed Project

Survey Results

**Lowes Grove Middle** 

Durham Public Schools April 6 - May 1, 2015

**Note:** Multiple answers per participant possible. Percentages added may exceed 100 since a participant may select more than one answer for this question.