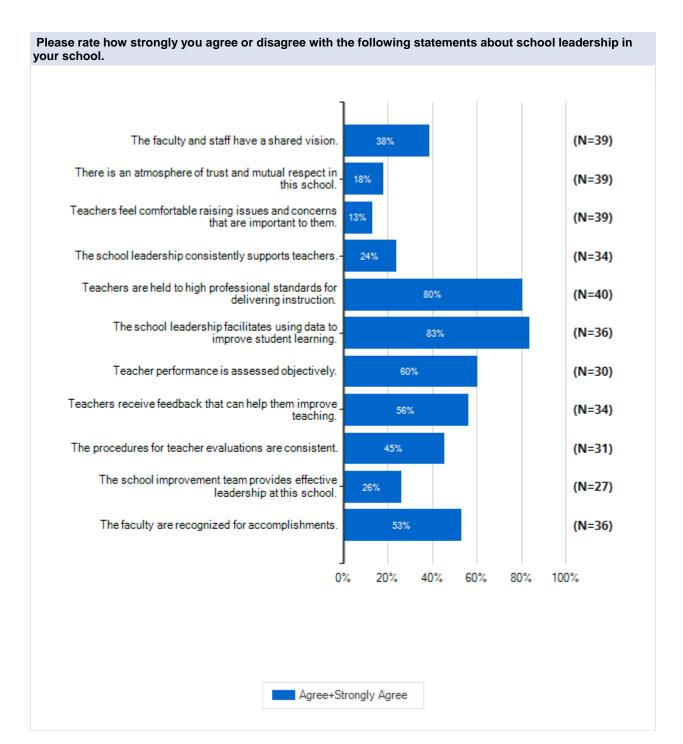

## Please rate how strongly you agree or disagree with the following statements about your school facilities and resources. (Teachers means a majority of teachers in your school.)

# Please rate how strongly you agree or disagree with the following statements about community support and involvement in your school.

# Please rate how strongly you agree or disagree with the following statements about managing student conduct in your school.

# Please rate how strongly you agree or disagree with the following statements about teacher leadership in your school. (Teachers mean a majority of teachers in your school.)

# Please rate how strongly you agree or disagree with the following statements about instructional practices and support in your school.

Which aspect of your teaching conditions most affects your willingness to keep teaching at your school?